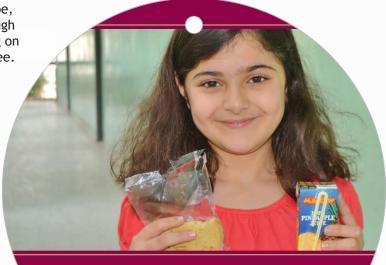

Print all pages 2-sided with your printer "scale" option set to 100%.
Then trim to shape, insert string through the hole, and hang on your Christmas tree.

Food Packet FOR A UKRAINIAN FAMILY \$10

School Snacks
FOR CHILDREN

\$25

Provide 50 sets of milk, an apple, and peanut snacks.

Donate online at iocc.org/angeltree or send a check with "IOCC Angel Tree" in the memo line to IOCC, 110 West Road, Suite 360, Baltimore, MD 21204