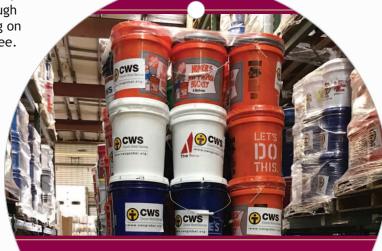

Clean-Up Buckets
AFTER NATURAL DISASTERS

\$75

Cover the cost of one clean-up bucket to help a household move toward recovery after a natural disaster.

Donate online at iocc.org/angeltree or send a check with "IOCC Angel Tree" in the memo line to IOCC, 110 West Road, Suite 360, Baltimore, MD 21204